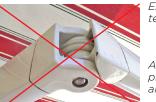

xposed cables - Older chnology, less durable

ART Arm tentioning system provides strength, quality

# **ADVANCED BELT TECHNOLOGY**

While other systems have exposed cables or chains, Summit A.R.T. consists of 11 individually wound cables encased in a poly carbon, UV resistant PVC coating. Each belt is individually tested to 3,300 pounds of resistance at 60,000 cycles which guarantees you a long, worry-free life for your Summit shading system.