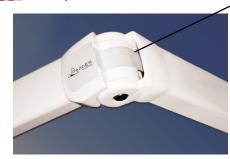

xposed cables - Older chnology, less durable

ART Arm tentioning system provides strength, quality

# **ADVANCED BELT TECHNOLOGY**

While other systems have exposed cables or chains, Summit A.R.T. consists of 11 individually wound cables encased in a poly carbon, UV resistant PVC coating. Each belt is individually tested to 3,300 pounds of resistance at 60,000 cycles which guarantees you a long, worry-free life for your Summit shading system.