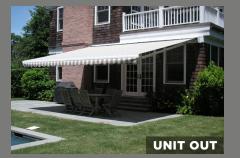

# **CUSTOM MADE FOR YOUR APPLICATION:**

**Open Roller:** Your unit fabric is fully exposed when rolled up. This is standard for Soffit install frame.

**Protective Hood:** Your fabric is protected from the elements when retracted: Available in wall and roof mount applications.