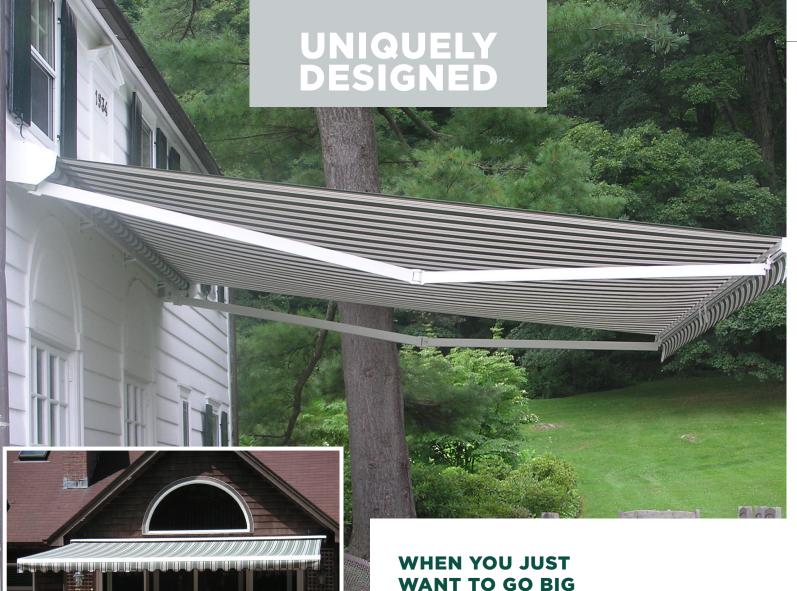

# **COMMERCIAL GRADE SHADING SYSTEM**

Every Summit is custom made and professionally installed to match your individual requirements. In production since 2003, the Summit is the only system on the market that offers projections up to 16'6". Providing unparalleled strength, durability & security. the Summit can provide up to 660 sqft of solar protection. So if you add one to your to your home, feel confident that you have selected the finest shading system!

# SIZES AVAILABLE

The Summit shading system is custom made to fit your unique space. With widths up to 40' wide and projections from 14'9" up to 16'6", we've got you covered!

The Rainier components meet stringent ISO 9001 and TUV standards and are assembled in the USA by skilled craftspeople.