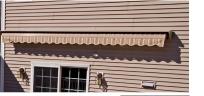

# **COMMERCIAL GRADE SHADING SYSTEM**

Every Summit is custom made and professionally installed to match your individual requirements. In production since 2003, the Summit is the only system on the market that offers projections up to 16'6". Providing unparalleled strength, durability & security. the Summit can provide up to 660 sqft of solar protection. So if you add one to your to your home, feel confident that you have selected the finest shading system!

# RAINIER SUMMIT

**RETRACTABLE SHADING SYSTEMS** 

RSOP223

Every Rainier shading system is custom made and professionally installed by our independent dealers to meet your individual requirements. The Summit unit can be ordered from 16' to 40' & up to 16'6" in projection. Rainier components meet stringent ISO 9001 and TUV standards and are assembled in the USA by skilled craftspeople.