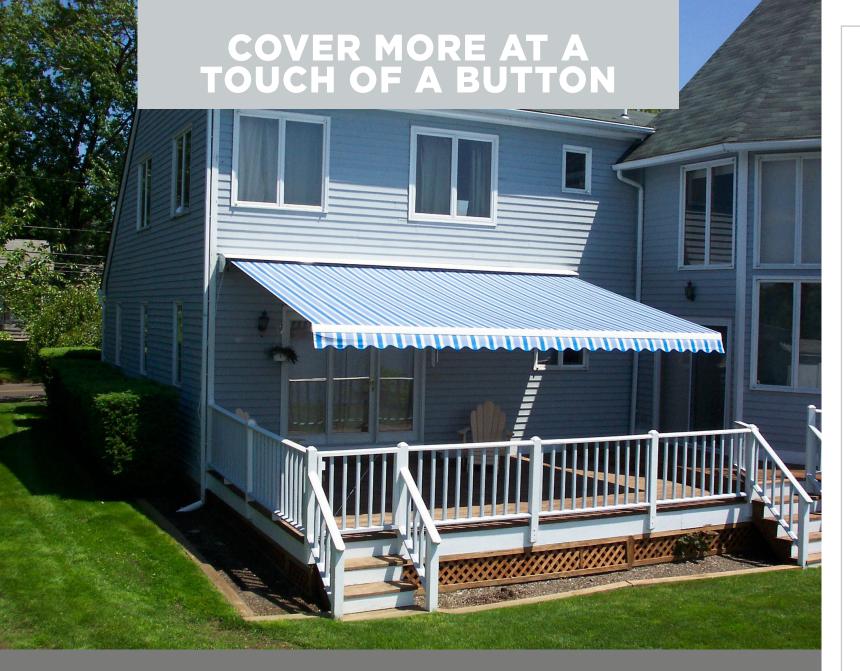

# **SELF STORING** WHEN NOT IN USE

The beauty of today's Rainier retractable awnings is their self-storing nature. With a simple press of a button or a command on your smart phone, the shading system fully retracts and stops automatically, and (if so equipped) will be self stored under the

# **MOTORIZED**

Motorized easy touch of a button. Includes a manual override feature should you lose power.