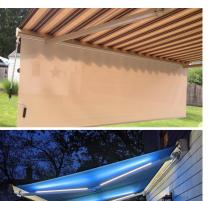

# LIGHTING OPTIONS

**DROP SHADE** 

Add even more solar protection while increasing your privacy with the Rainier Drop Shade. This option features a mesh sun screen fabric that extends down from the front bar over the width of the awning. The Drop Shade is self storing and can be motorized or manually

operated. This option is available for both projections on units up to 22' wide.