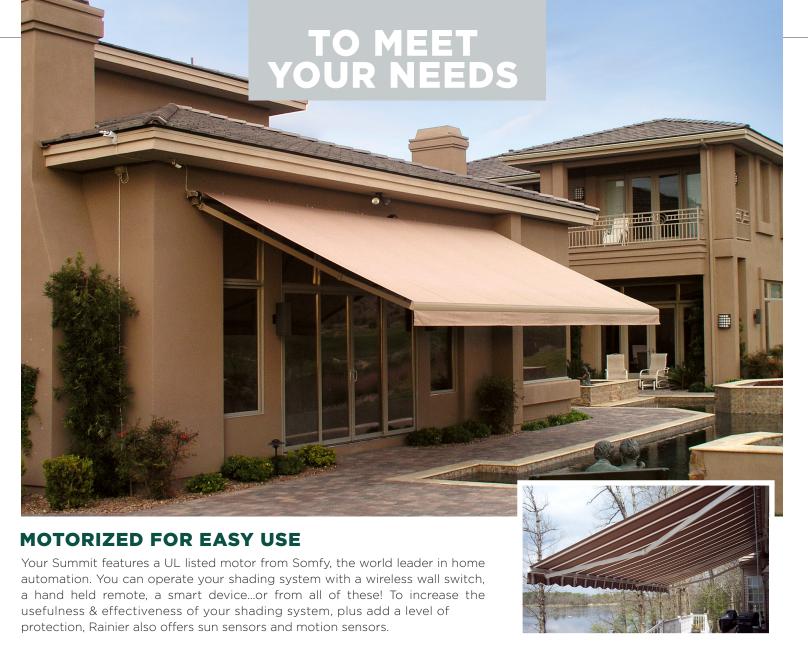

# **MOTORIZED**

Motorized easy touch of a button. Includes a manual override feature should you lose power.

## **ELECTRONIC ACCESSORIES**

Our world class wireless components make operating your shading system effortless.

- Wind/Motion Sensor: This accelerometer sensor attached to the awning's framework will retract the unit if it gets too windy - adding a level of safety and security.
- Sun Sensor: This sensor, typically mounted to an exterior wall, will automatically extend the awning once the preset sun level is attained, and will automatically retract your shading system once sun level is below preset settings.
- TaHoma: With TaHoma®, create scenarios to link your connected devices and activate them with just a click on your smartphone!