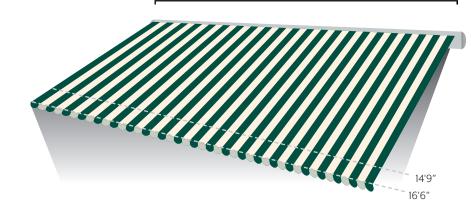

# **COMMERCIAL GRADE SHADING SYSTEM**

Every Summit is custom made and professionally installed to match your individual requirements. In production since 2003, the Summit is the only system on the market that offers projections up to 16'6". Providing unparalleled strength, durability & security. the Summit can provide up to 660 sqft of solar protection. So if you add one to your to your home, feel confident that you have selected the finest shading system!

# SIZES AVAILABLE

The Summit shading system is custom made to fit your unique space. With widths up to 40' wide and projections from 14'9" up to 16'6", we've got you covered!

The Rainier components meet stringent ISO 9001 and TUV standards and are assembled in the USA by skilled craftspeople.

# RAINIER SUMMIT

**RETRACTABLE SHADING SYSTEMS** 

RSOP223

Every Rainier shading system is custom made and professionally installed by our independent dealers to meet your individual requirements. The Summit unit can be ordered from 16' to 40' & up to 16'6" in projection. Rainier components meet stringent ISO 9001 and TUV standards and are assembled in the USA by skilled craftspeople.