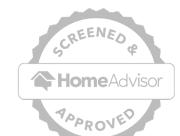

# **COMMERCIAL GRADE SHADING SYSTEM**

Every Summit is custom made and professionally installed to match your individual requirements. In production since 2003, the Summit is the only system on the market that offers projections up to 16'6". Providing unparalleled strength, durability & security. the Summit can provide up to 660 sqft of solar protection. So if you add one to your to your home, feel confident that you have selected the finest shading system!

# RAINIER SUMMIT

**RETRACTABLE SHADING SYSTEMS** 

RSOP223

Every Rainier shading system is custom made and professionally installed by our independent dealers to meet your individual requirements. The Summit unit can be ordered from 16' to 40' & up to 16'6" in projection. Rainier components meet stringent ISO 9001 and TUV standards and are assembled in the USA by skilled craftspeople.