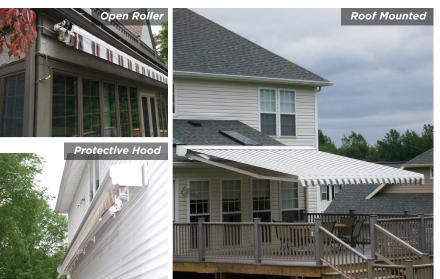

# **CUSTOM MADE FOR YOUR APPLICATION:**

**Open Roller:** Your unit fabric is fully exposed when rolled up. This is standard for Soffit install frame.

**Protective Hood:** Your fabric is protected from the elements when retracted: Available in wall and roof mount applications.

Roof Mounted: When limited wall mounting space is available, roof mounting is your best option and we strongly suggest the addition of the optional protective hood.

# POWDER COATED, ALUMINUM PROTECTIVE HOOD

Protect your fabric from the elements all year long with a protective hood. This option, in matching awning frame hardware color, will also help extend the life of the motor. The protective hood is available up to 40' wide and includes matching side covers for added protection.