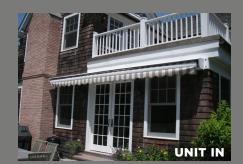

# **CUSTOM MADE FOR YOUR APPLICATION:**

**Open Roller:** Your unit fabric is fully exposed when rolled up. This is standard for Soffit install frame.

**Protective Hood:** Your fabric is protected from the elements when retracted: Available in wall and roof mount applications.