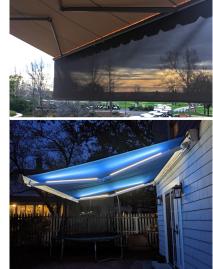

### LIGHTING OPTIONS

Add a unique element to your evening entertaining with several lighting options. Lunar Lighting (shown) is typically applied to the back of the front bar and offers a soft warm glow light which can be turned on or off with the same multi-channel remote/transmitter as your awning. An LED lighting option is available with light strips applied to the arms of the awning (dealer installed). This UL-listed LED light kit offers 16 levels of light in either warm (3000K) or cool (6000K) lighting and like lunar lighting, can be controlled with the same multi-channel remote/transmitter or multi-channel wireless wall switch. Lunar lighting not available on semi cassette units.