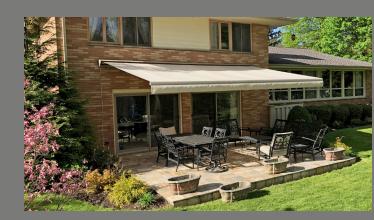

## **SIZES AVAILABLE**

The Olympus shading system is custom made to fit your unique space. With widths up to 40' wide and projections up to 13", we've got you covered!

The Rainier components meet stringent ISO 9001 and TUV standards and are assembled in the USA by skilled craftspeople.

# **CUSTOM BUILT TO** YOUR SPECIFICATIONS

Every Rainier shading system is custom made and professionally installed by our independent dealers to meet your individual requirements. Olympus is available up to 40' wide with projections up to 13'. Rainier components meet stringent ISO 9001 and TUV standards and are assembled in the USA by skilled craftspeople.