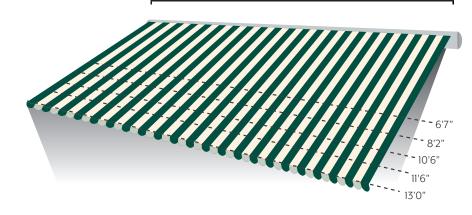

# **PRODUCT FEATURES:**

Up to 40' Width (1/4" increments)

## **SIZES AVAILABLE**

The Olympus shading system is custom made to fit your unique space. With widths up to 40' wide and projections up to 13", we've got you covered!

The Rainier components meet stringent ISO 9001 and TUV standards and are assembled in the USA by skilled craftspeople.

# **CUSTOM BUILT TO** YOUR SPECIFICATIONS

Every Rainier shading system is custom made and professionally installed by our independent dealers to meet your individual requirements. Olympus is available up to 40' wide with projections up to 13'. Rainier components meet stringent ISO 9001 and TUV standards and are assembled in the USA by skilled craftspeople.