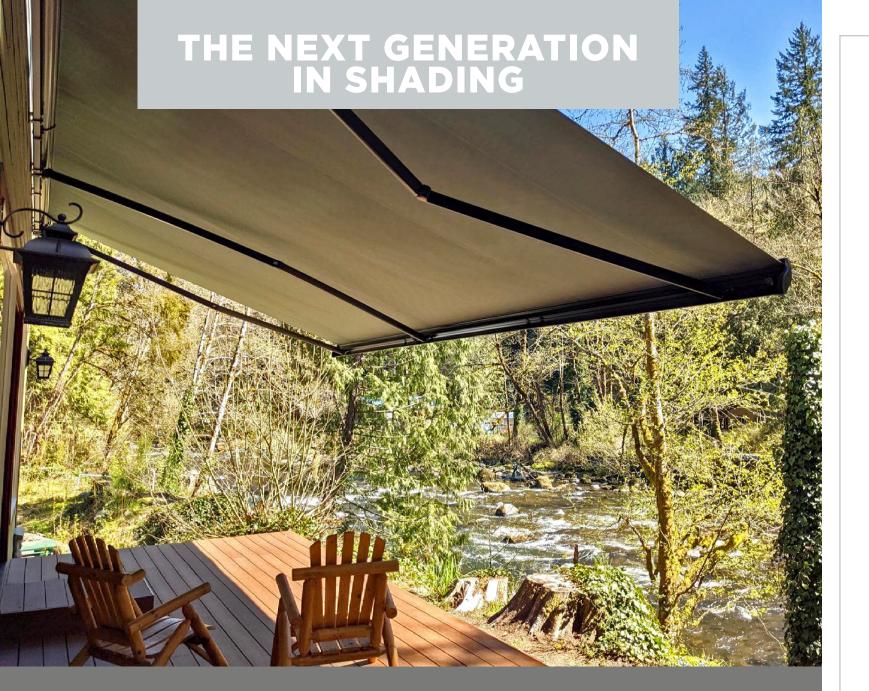

# **DELIVERING VALUE**

The Olympus is the upgraded "Gold Standard" of our Rainier models and is known to be our most popular unit available. The Olympus offers the latest key product enhancements to ensure a long lasting, trouble free shading system. The Olympus is confidently backed with our extended Diamond Protection Warranty package included at no additional cost.

# ELEGANT **PERFORMANCE**

The Olympus Shading System features components that provide a refined, finished look while adding strength and durability to the system. The aluminum powder coated torsion bar has been upgraded to a stronger, thicker wall profile to increase unit rigidity. The retractable arms are where you'll notice the greatest improvements. These arms feature larger arm profiles, a concealed heavy duty arm belt, sealed ball bearings at the elbow and an overall contoured designer shade.