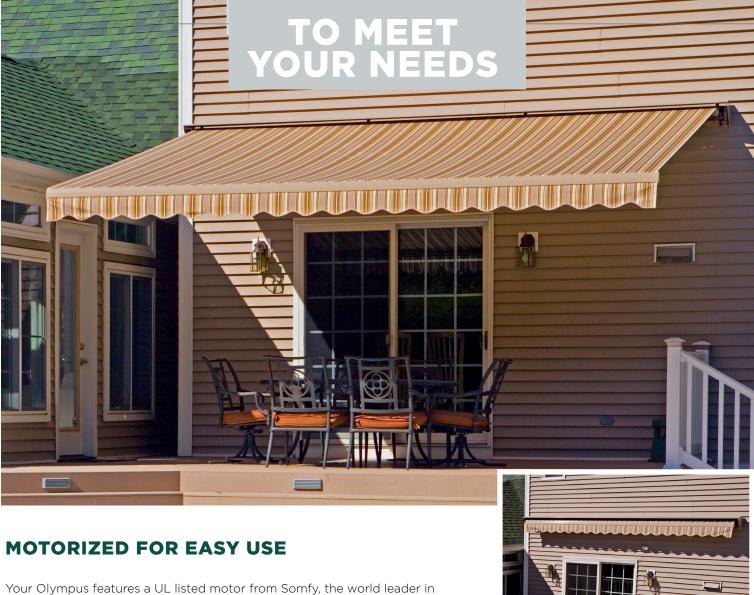

# **DELIVERING VALUE**

The Olympus is the upgraded "Gold Standard" of our Rainier models and is known to be our most popular unit available. The Olympus offers the latest key product enhancements to ensure a long lasting, trouble free shading system. The Olympus is confidently backed with our extended Diamond Protection Warranty package included at no additional cost.

# ELEGANT **PERFORMANCE**

The Olympus Shading System features components that provide a refined, finished look while adding strength and durability to the system. The aluminum powder coated torsion bar has been upgraded to a stronger, thicker wall profile to increase unit rigidity. The retractable arms are where you'll notice the greatest improvements. These arms feature larger arm profiles, a concealed heavy duty arm belt, sealed ball bearings at the elbow and an overall contoured designer shade.

Your Olympus features a UL listed motor from Somfy, the world leader in home automation. You can operate your shading system with a wireless wall switch, a hand held remote, a smart device...or from all of these! To increase the usefulness & effectiveness of your shading system, plus add a level of protection, Rainier also offers sun sensors and motion sensors.