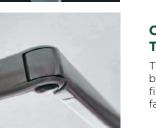

# **OLYMPUS ARMS**

sealed ball bearings & larger profiles providing smooth and quiet operation.

**MOUNTING** 

Wall, soffit, or roof mounting available to match your needs.

Rainier Olympus Arms:

- The Rainier brand exclusive ART arm belt is hidden for a clean finished look
- 21% more arm tension than our Rainier model provides stronger, tighter fabric
- Tested to 72,000 cycles 20% more expected life than the Rainier model
- Thicker, contoured arm profiles for reduced arm deflection
- Sealed dual ball bearing elbows with a larger radius curve for smoother operation and better arm tension.