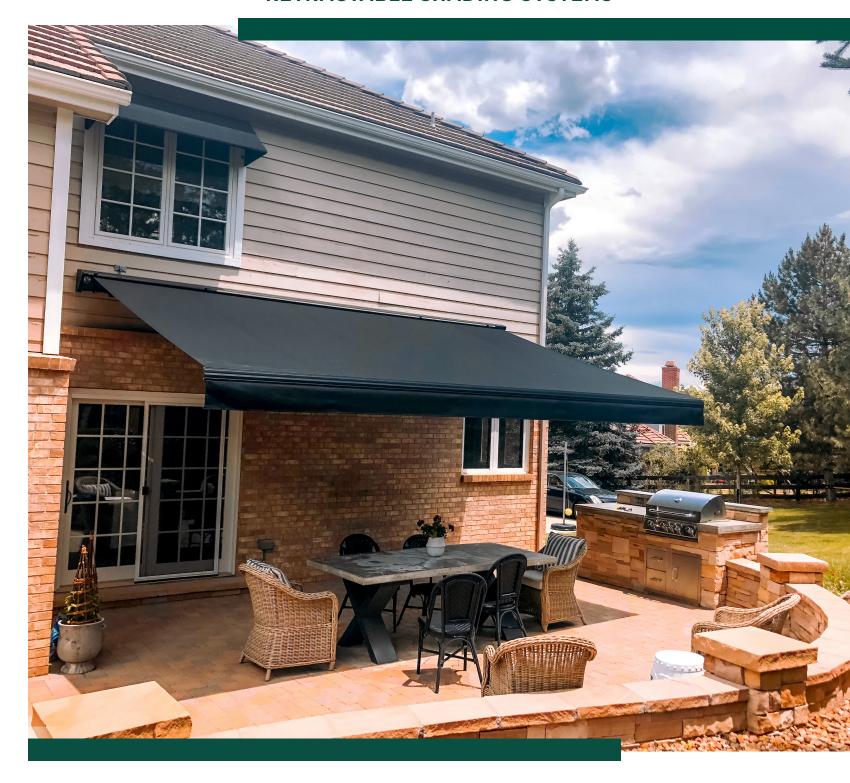

# **DELIVERING VALUE**

The Olympus is the upgraded "Gold Standard" of our Rainier models and is known to be our most popular unit available. The Olympus offers the latest key product enhancements to ensure a long lasting, trouble free shading system. The Olympus is confidently backed with our extended Diamond Protection Warranty package included at no additional cost.

# ELEGANT **PERFORMANCE**

The Olympus Shading System features components that provide a refined, finished look while adding strength and durability to the system. The aluminum powder coated torsion bar has been upgraded to a stronger, thicker wall profile to increase unit rigidity. The retractable arms are where you'll notice the greatest improvements. These arms feature larger arm profiles, a concealed heavy duty arm belt, sealed ball bearings at the elbow and an overall contoured designer shade.

# RAINIER OLYMPUS

**RETRACTABLE SHADING SYSTEMS** 

RSOP223