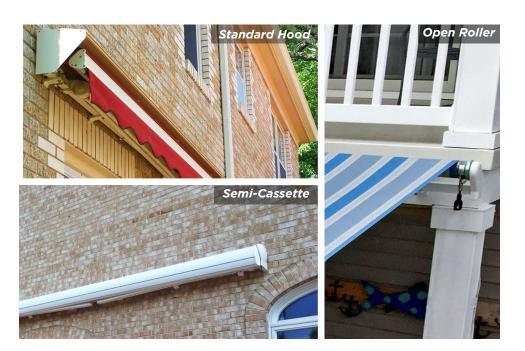

# **MOUNTING & FABRIC PROTECTION**

Your Rainier unit can be ordered:

**Open Roller:** Your unit fabric is fully exposed when rolled up. Available as soffit or wall mount.

**Semi Cassette:** Providing full fabric protection for any mounting application. We recommend this option especially for roof mounting.

Standard Hood: When limited wall mounting space is available, Roof mounting is your best option and always opt for the protective hood.

### SEMI CASSETTE HOOD

Completely protect your fabric from the elements and increase your level of security with the Semi Cassette option. Note: 13' projection requires 3'3" minimum pitch/drop.