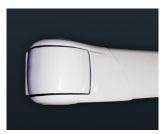

# **MOUNTING & FABRIC PROTECTION**

Your Rainier unit can be ordered:

**Open Roller:** Your unit fabric is fully exposed when rolled up. Available as soffit or wall mount.

**Semi Cassette:** Providing full fabric protection for any mounting application. We recommend this option especially for roof mounting.

Standard Hood: When limited wall mounting space is available, Roof mounting is your best option and always opt for the protective hood.

### SEMI CASSETTE HOOD

Completely protect your fabric from the elements and increase your level of security with the Semi Cassette option. Note: 13' projection requires 3'3" minimum pitch/drop.