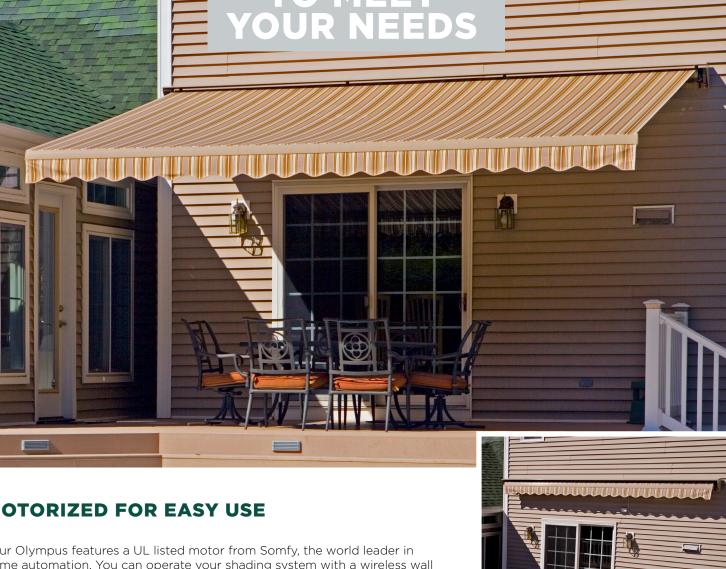

# ELEGANT **PERFORMANCE**

The Olympus Shading System features components that provide a refined, finished look while adding strength and durability to the system. The aluminum powder coated torsion bar has been upgraded to a stronger, thicker wall profile to increase unit rigidity. The retractable arms are where you'll notice the greatest improvements. These arms feature larger arm profiles, a concealed heavy duty arm belt, sealed ball bearings at the elbow and an overall contoured designer shade.

Your Olympus features a UL listed motor from Somfy, the world leader in home automation. You can operate your shading system with a wireless wall switch, a hand held remote, a smart device...or from all of these! To increase the usefulness & effectiveness of your shading system, plus add a level of protection, Rainier also offers sun sensors and motion sensors.