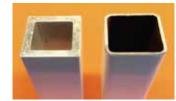

## TORSION BAR CONSTRUCTION OPTIONS

The Total Eclipse comes standard with a heavy duty 50mm x 50mm, galvanized steel torsion bar that is powder coated to match the framework of the awning. For coastline applications, we offer an optional 8mm thick walled aluminum torsion bar.