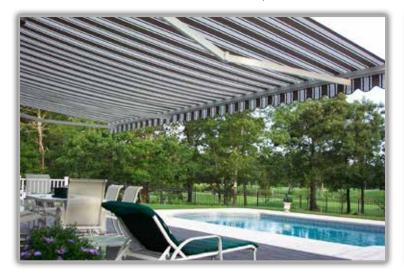

#### SUNBRELLA SHADE FABRICS - FROM SERENE TO STUNNING

Eclipse offers a wide array of long lasting, fade resistant, 100% acrylic fabrics from Sunbrella. The Sunbrella Shade fabrics are specifically made for heavy duty applications such as retractable awnings. Each fabric cover is computer cut, has ultrasonically sealed edges, and is sewn with Tenera thread to provide a full 10 year warranty on the fabric and the seams. Make a bold statement or blend harmoniously to your home's décor... whatever your choice, we have the fabric for you.