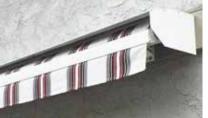

#### POWDER COATED, ALUMINUM PROTECTIVE HOOD

Protect your fabric from the elements all year long with a protective hood. This option, in matching awning frame hardware color, will also help extend the life of the motor. The protective hood is available up to 40' wide and includes matching side covers for added protection.

#### HARDWARE TO MATCH YOUR DÉCOR

Eclipse offers three architecturally pleasing colors to either match or accentuate your home. Our pretreated powder coated finishes are second to none in durability and appearance.