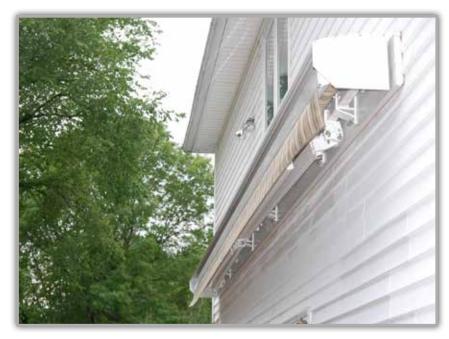

### **MOUNTS ON VIRTUALLY ANY SURFACE**

The Total Eclipse can be professionally installed on a roof, under a soffit or on any flat surface, based on your needs, your unit can be ordered in three ways:

- With a fully exposed rolled up fabric referred to as an "Open Roller" typically for under soffit mounting.
- With a protective hood for wall mounting with no overhead protection.
- When additional clearance is required, we recommend the protective hood in combination with our strong and sturdy roof mount brackets.