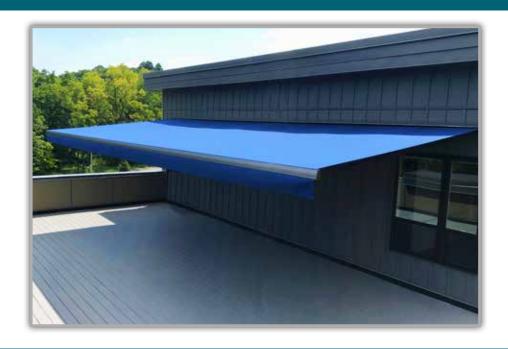

### **MOUNTS ON VIRTUALLY ANY SURFACE**

The Total Eclipse can be professionally installed on a roof, under a soffit or on any flat surface, based on your needs, your unit can be ordered in three ways:

- With a fully exposed rolled up fabric referred to as an "Open Roller" typically for under soffit mounting.
- With a protective hood for wall mounting with no overhead protection.
- When additional clearance is required, we recommend the protective hood in combination with our strong and sturdy roof mount brackets.

#### POWDER COATED, ALUMINUM PROTECTIVE HOOD

Protect your fabric from the elements all year long with a protective hood. This option, in matching awning frame hardware color, will also help extend the life of the motor. The protective hood is available up to 40' wide and includes matching side covers for added protection.