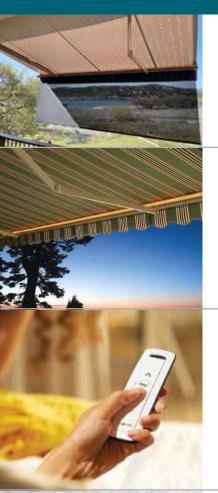

#### WHEN YOU JUST WANT TO GO BIG

Every Total Eclipse is custom made and professionally installed to match your individual requirements. The Total Eclipse components are up to 50% larger than our standard Eclipse awning model. The Total Eclipse, with projections up to 16'6", provides unparalleled strength, safety and security and can easily withstand changing weather conditions. When only the best will do, look no further than the Total Eclipse!

## **MOTORIZED FOR EASY USE**

Your Total Eclipse features a strong and rugged UL listed motor from Somfy, the world leader in home automation. You can operate your shading system with a wireless wall switch, a hand held remote, a smart device... or from all of these! To further increase the effectiveness of your Total Eclipse, sun, wind and rain sensors - ask your dealer for more details.

### **MOUNTS ON VIRTUALLY ANY SURFACE**

The Total Eclipse can be professionally installed on a roof, under a soffit or on any flat surface, based on your needs, your unit can be ordered in three ways:

- With a fully exposed rolled up fabric referred to as an "Open Roller" typically for under soffit mounting.
- With a protective hood for wall mounting with no overhead protection.
- When additional clearance is required, we recommend the protective hood in combination with our strong and sturdy roof mount brackets.