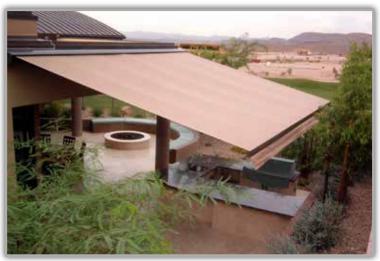

### **COMMERCIAL GRADE SHADING SYSTEM**

Every Total Eclipse is custom made and professionally installed to match your individual requirements. The Total Eclipse is the only system on the market that offers projections up to 16'6" providing unparalleled strength, durability & security. So whether you add one to your outdoor dining area or to your home, feel confident that you have selected the finest

shading system!