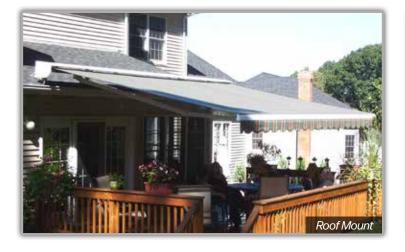

### **MOUNTS ON VIRTUALLY ANY SURFACE**

The Total Eclipse can be professionally installed on a roof, under a soffit or on any flat surface, based on your needs, your unit can be ordered in three ways:

- With a fully exposed rolled up fabric referred to as an "Open Roller" typically for under soffit mounting.
- With a protective hood for wall mounting with no overhead protection.
- When additional clearance is required, we recommend the protective hood in combination with our strong and sturdy roof mount brackets.