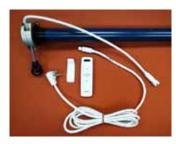

#### **ELECTRONIC ACCESSORIES**

Our world class wireless components make operating your shading system effortless.

- Wind/Motion Sensor: This accelerometer sensor attached to the awning's framework will retract the unit if it gets too windy - adding a level of safety and security.
- Sun Sensor: This sensor, typically mounted to an exterior wall, will automatically extend the awning once the preset sun level is attained, and will automatically retract your shading system when the sun passes.
- TaHoma: With TaHoma®, create scenarios to link your connected devices and activate them with just a click on your smartphone!