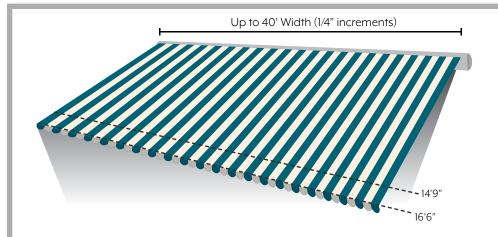

#### SIZES AVAILABLE

The Total Eclipse shading system is custom made to fit your unique space. With widths up to 40' wide and projections up to 16'6", we got you covered!

The Total Eclipse components meet stringent ISO 9001 and TUV standards and are assembled in the USA by skilled craftspeople.