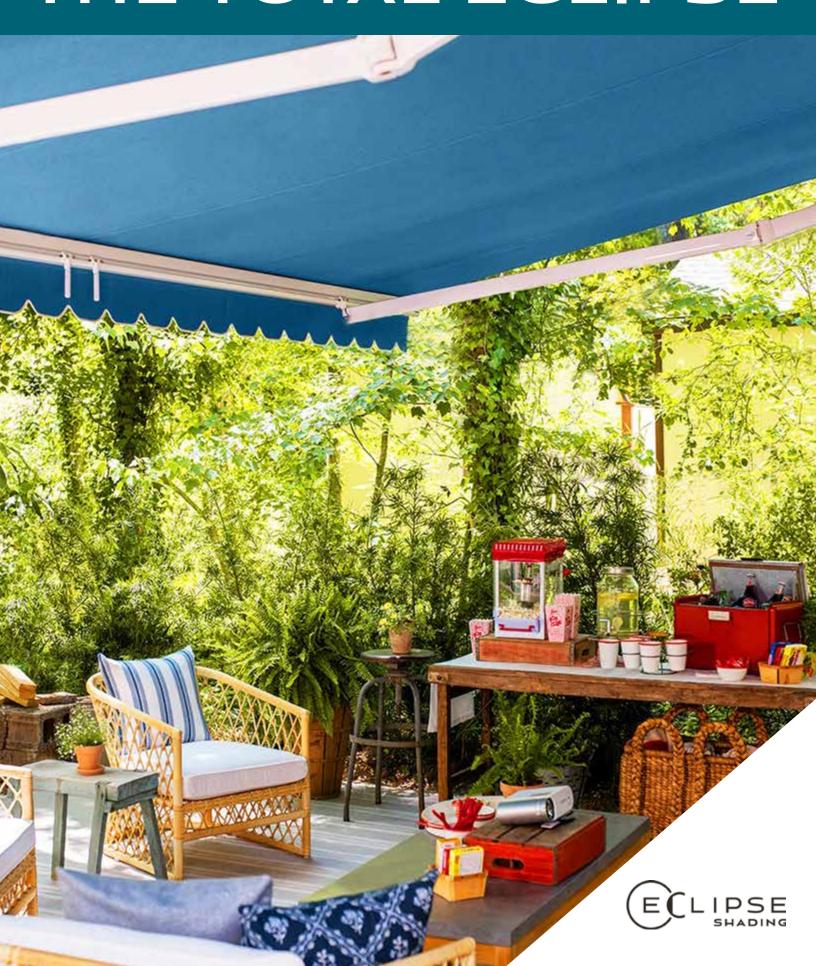

# THE TOTAL ECLIPSE

#### WHEN YOU JUST WANT TO GO BIG

Every Total Eclipse is custom made and professionally installed to match your individual requirements. The Total Eclipse components are up to 50% larger than our standard Eclipse awning model. The Total Eclipse, with projections up to 16'6", provides unparalleled strength, safety and security and can easily withstand changing weather conditions. When only the best will do, look no further than the Total Eclipse!